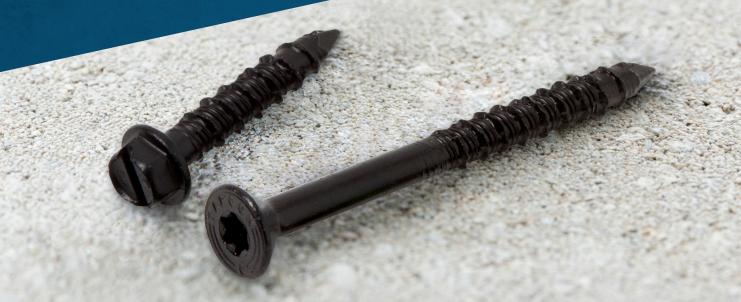

# NEXT GENERATION BLACK TAPCON SCREWS

TAKE THE JOB TO THE LEVEL

The most reliable, dependable, and trusted concrete is now available in black for colour matching where aesthetic finishing in important

# NOT ALL BLACK SCREWS ARE THE SAME