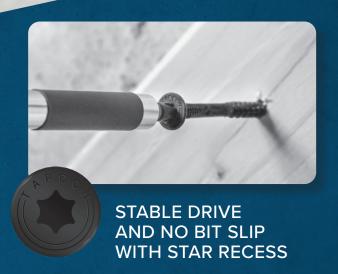

# NEXT GENERATION BLACK TAPCON SCREWS





TAKE THE JOB TO THE LEVEL

The most reliable, dependable, and trusted concrete is now available in black for colour matching where aesthetic finishing in important

# NOT ALL BLACK SCREWS ARE THE SAME



#### PATENT PENDING UNDERHEAD RIBS

Prevents over torqueing, reducing chances of material strip and head snapping









### 2" STAR DRIVER BITS SOLD SEPARATELY





### **AVAILABLE IN 100PC PACKS IN THE FOLLOWING SIZES**

- HEX 1/4 x 1-1/4"
- HEX 1/4 x 2-3/4"
- STAR 1/4 x 2-3/4"

- HEX 1/4 x 1-3/4"
- HEX 1/4 x 3-1/4"
- STAR 3/16 x 1-3/4"

HEX 1/4 x 2-1/4"

STAR 3/16 x 2-3/4"

For complete technical data regarding all Tapcon® products, visit tapcon.ca