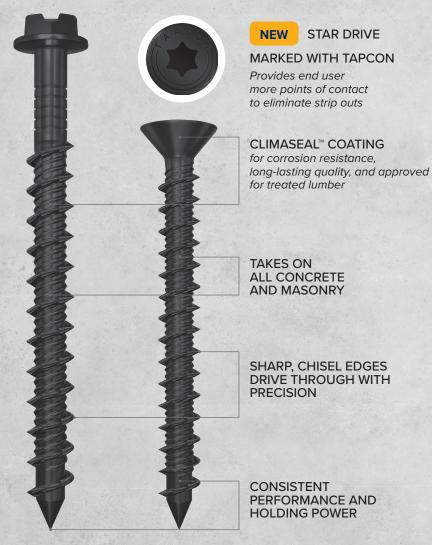

# NEXT GENERATION BLACK TAPCON SCREWS

TAKE THE JOB TO THE LEVEL

The most reliable, dependable, and trusted concrete is now available in black for colour matching where aesthetic finishing in important

# NOT ALL BLACK SCREWS ARE THE SAME

#### PATENT PENDING UNDERHEAD RIBS

Prevents over torqueing, reducing chances of material strip and head snapping